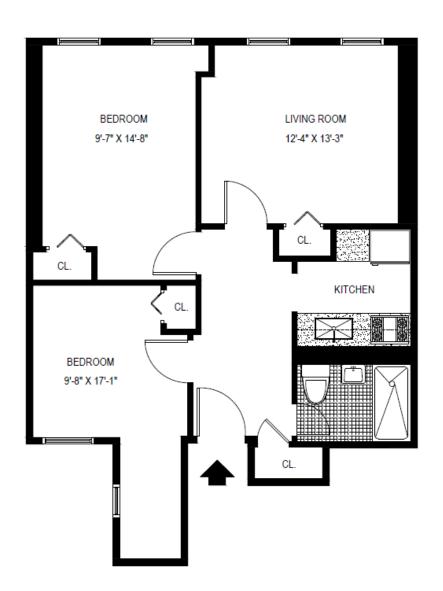

along main avenues and thoroughfares.

For further information email housing@mountsinai.org

ADDRESS: 1411 MADISON AVENUE, NEW YORK, NY 10029

E, W LINES 2 BEDROOMS AREA: 636 Sq. Ft.