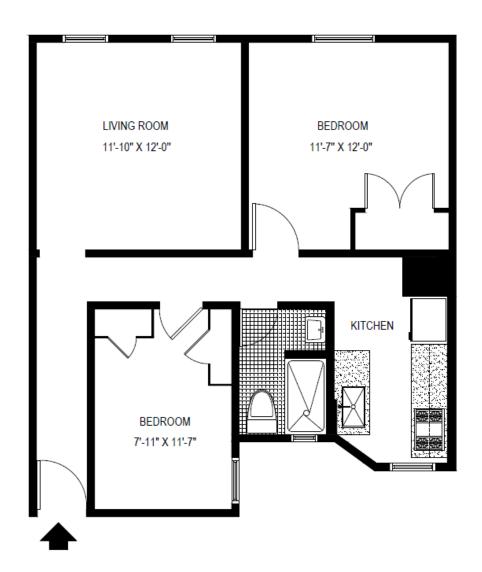

along main avenues and thoroughfares.

For further information email housing@mountsinai.org

ADDRESS: 57-59 EAST 96TH STREET, NEW YORK, NY 10128

2 BEDROOMS, TYPICAL AREA: 621 Sq. Ft.